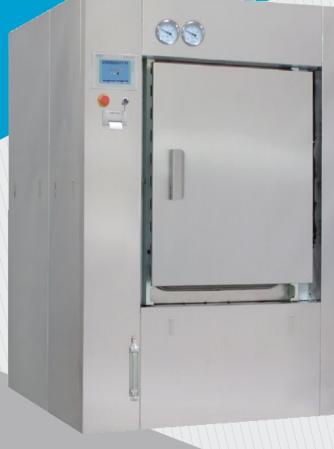

# MAST-A PULSE VACUUM STERILIZER (STANDARD) \*

Integral solutions in medical equipment

## MAST-A PULSE VACUUM STERILIZER STANDARD

#### **Product introduction**

MAST-A is a high-temperature sterilizer which is researched and developed according to the latest requirements of medical institution and CSSD. It is designed and manufactured by referring to latest relative state standards to meet all sterilizing requirements of CSSD. The design of chamber accords with state 881502011, 888599-2008, and European EN285 standard.

### **Product features**

- Strict and standard manufacture process for product main body. MAST-A pulse vacuum sterilizer is welded by welding robot to guarantee the normalization and uniformity of the main body manufacture.
- No welding part on chamber wall. MAST-A pulse vacuum sterilizer has none welding part or bol! in the chamber which effectively protects the parcels to be sterilized. The chamber silicon rubber pad which is used to protect the chamber inner wall extends service life.
- Reliable and durable main body. The main body of MAST-A pulse vacuum sterilizer is designed according to professional analytical method. The modern high-emulation software ANSYS is u sed forma in body model simulation design. Design service life: 1 O years (or 20000 times sterilization)
- Reasonable sealing structure. MAST-A pulse vacuum sterilizer adopts durable circular hollow sealing ring which is drived by compressed air.
- Intelligent pressure controller between the chamber and jacket. MAST-A pulse vacuum sterilizer adopts intelligent pressure controller to guarantee steam pressure and quality.

- Unique vacuum noise-reduction device. MAST-A series sterilizer equipped with LNS low-noise and water-saving vacuum system to reduce the operation noise.
- Humanized operation system. To meet user's need on unloading side, MAST-A pulse vacuum sterilizer adopts double-screen structure. Both loading and unloading sides have a screen to display sterilizer running status and alarming information.
- Reasonable pipeline layout that realizes single-side repair. MAST-A pulse vacuum sterilizer pipeline realizes single-side repair so that the sterilizer can be installed against the wall. Also, two sterilizers can use same repair space to save installation space.
- Multiple sterilizing programs. Compare with traditional sterilizer, MAST-A series sterilizer equipped with functions of steam pressure detection and steam saturation measurement. Also, the sterilizer has multiple sterilizing and testing programs such as PCD, rapid, rubber and custom, etc.
- Scientific design parameters, wide scope of application: