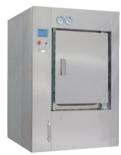

# MAST-A PULSE VACUUM STERILIZER (STANDARD) \*

Integral solutions in medical equipment

#### **Product introduction**

MAST-A is a high-temperature sterilizer which is researched and developed according to the latest requirements of medical institution and CSSD. It is designed and manufactured by referring to latest relative state standards to meet all sterilizing requirements of CSSD. The design of chamber accords with state 881502011, 888599-2008, and European EN285 standard.