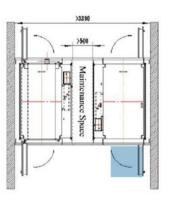

- Unique vacuum noise-reduction device. MAST-A series sterilizer equipped with LNS low-noise and water-saving vacuum system to reduce the operation noise.
- Humanized operation system. To meet user's need on unloading side, MAST-A pulse vacuum sterilizer adopts double-screen structure. Both loading and unloading sides have a screen to display sterilizer running status and alarming information.
- Reasonable pipeline layout that realizes single-side repair. MAST-A pulse vacuum sterilizer pipeline realizes single-side repair so that the sterilizer can be installed against the wall. Also, two sterilizers can use same repair space to save installation space.
- Multiple sterilizing programs. Compare with traditional sterilizer, MAST-A series sterilizer equipped with functions of steam pressure detection and steam saturation measurement. Also, the sterilizer has multiple sterilizing and testing programs such as PCD, rapid, rubber and custom, etc.
- Scientific design parameters, wide scope of application: