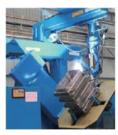

### **Product features**

- Strict and standard manufacture process for product main body. MAST-A pulse vacuum sterilizer is welded by welding robot to guarantee the normalization and uniformity of the main body manufacture.
- No welding part on chamber wall. MAST-A pulse vacuum sterilizer has none welding part or bol! in the chamber which effectively protects the parcels to be sterilized. The chamber silicon rubber pad which is used to protect the chamber inner wall extends service life.
- Reliable and durable main body. The main body of MAST-A pulse vacuum sterilizer is designed according to professional analytical method. The modern high-emulation software ANSYS is u sed forma in body model simulation design. Design service life: 1 O years (or 20000 times sterilization)
- Reasonable sealing structure. MAST-A pulse vacuum sterilizer adopts durable circular hollow sealing ring which is drived by compressed air.
- Intelligent pressure controller between the chamber and jacket. MAST-A pulse vacuum sterilizer adopts intelligent pressure controller to guarantee steam pressure and quality.