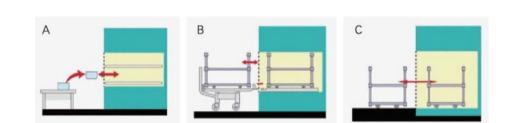

- Unique vacuum noise-reduction device. MAST-A series sterilizer equipped with LNS low-noise and water-saving vacuum system to reduce the operation noise.
- Humanized operation system. To meet user's need on unloading side, MAST-A pulse vacuum sterilizer adopts double-screen structure. Both loading and unloading sides have a screen to display sterilizer running status and alarming information.
- Reasonable pipeline layout that realizes single-side repair. MAST-A pulse vacuum sterilizer pipeline realizes single-side repair so that the sterilizer can be installed against the wall. Also, two sterilizers can use same repair space to save installation space.
- Multiple sterilizing programs. Compare with traditional sterilizer, MAST-A series sterilizer equipped with functions of steam pressure detection and steam saturation measurement. Also, the sterilizer has multiple sterilizing and testing programs such as PCD, rapid, rubber and custom, etc.
- Scientific design parameters, wide scope of application: